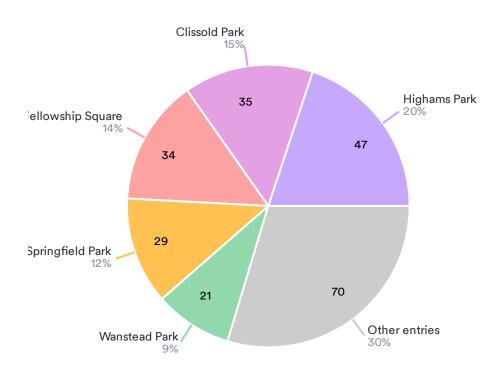

# Romeo & Juliet Feedback Form

ELSF June-Aug 2023



#### Please let us know which venue you attended:

236 Responses- 1 Empty



#### When did you attend the show?

217 Responses- 18 Empty

| Data       | Responses |
|------------|-----------|
| 07-23-2023 | 16        |
| 07-16-2023 | 12        |
| 07-21-2023 | 11        |
| 07-22-2023 | 11        |
| 07-28-2023 | 10        |
| 07-09-2023 | 9         |
| 08-03-2023 | 8         |
| 06-30-2023 | 8         |
| 07-15-2023 | 8         |

#### Did you enjoy the show?

233 Responses- 3 Empty



#### Did you understand the show?

234 Responses- 4 Empty



181 Responses- 54 Empty

# Please select any of the following that you felt applied to the performance:

1021 Responses- 4 Empty



| Data