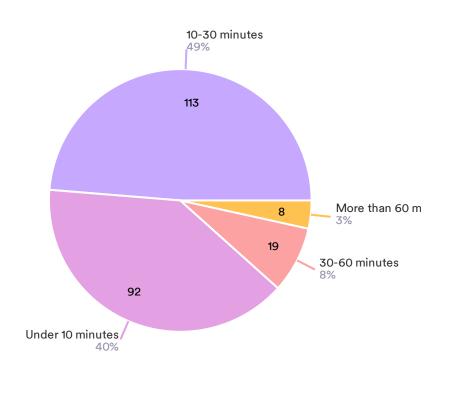

#### How long did it take you to travel to the performance?

232 Responses- 3 Empty

10-30 minutes Under 10 minutes 30-60 minutes More than 60 minutes