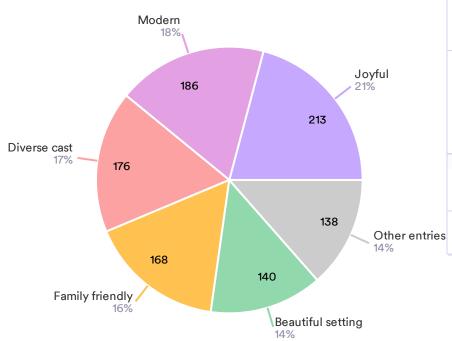

# Please select any of the following that you felt applied to the performance:

1021 Responses- 4 Empty

| Data                                                                                                                                                                                                                                                                                                                                    | Responses |
|-----------------------------------------------------------------------------------------------------------------------------------------------------------------------------------------------------------------------------------------------------------------------------------------------------------------------------------------|-----------|
| It was great- lively and funny, serious and sad. We know Juliet dies but I still had tears in my eyes walking away from the site!                                                                                                                                                                                                       | 1         |
| I loved it! Especially the music/ dancing!                                                                                                                                                                                                                                                                                              | 1         |
| Very funny and enjoyable take on Romeo & Juliet. The cast were highly talented. Very good delivery. Was a lovely evening and we got lucky with the weather. Thankfully there were also some chairs.                                                                                                                                     | 1         |
| Couldn't always understand the words which seemed a bit rushed and a bit over exaggerated accent sometimes! (and I'm from east London myself!) But an enjoyable, energetic and at times very moving performance. We had a great time overall and our family met up with 3 other families 19 of us in all! Would definitely come again x | 1         |
|                                                                                                                                                                                                                                                                                                                                         |           |
| A fabulous show again, keep up the great work                                                                                                                                                                                                                                                                                           | 1         |
| well balanced between adherence to original and modern touches                                                                                                                                                                                                                                                                          | 1         |
|                                                                                                                                                                                                                                                                                                                                         |           |