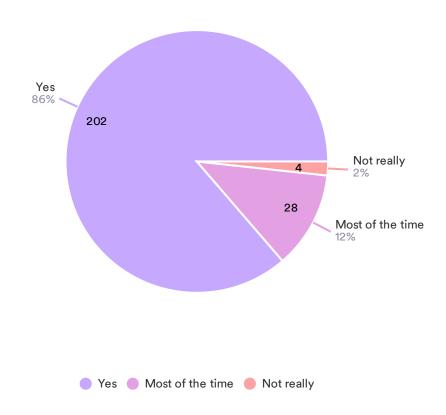

#### Did you understand the show?

234 Responses- 4 Empty

181 Responses- 54 Empty