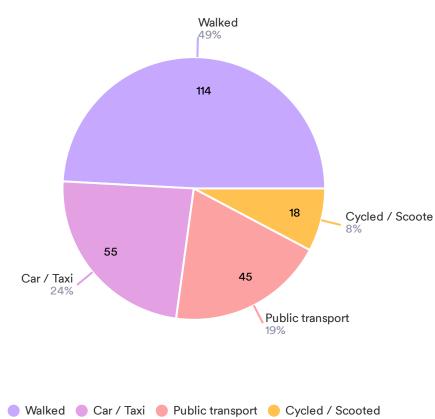

| 1         |
|                                                                                                                                                                                                                                                                                                                                         |           |

#### Did you bring a picnic

231 Responses- 4 Empty



#### Did you buy refreshments from any of the following:

123 Responses- 119 Empty



#### How long did it take you to travel to the performance?

232 Responses- 3 Empty

10-30 minutes Under 10 minutes 30-60 minutes More than 60 minutes



#### How did you travel to the performance?

232 Responses- 3 Empty





# Please select the ages of all members of your booking who attended the show:





#### How would you describe your occupation?

249 Responses- 2 Empty



#### Where are you based?

229 Responses- 6 Empty

| Data            | Responses |
|-----------------|-----------|
| Highams Park    | 22        |
| Walthamstow     | 22        |
| Hackney         | 11        |
| llford          | 10        |
| London          | 8         |
| Chingford       | 8         |
| Leyton          | 8         |
| E17             | 8         |
| Stoke Newington | 7         |

# **Thank You!**

Romeo & Juliet Feedback Form