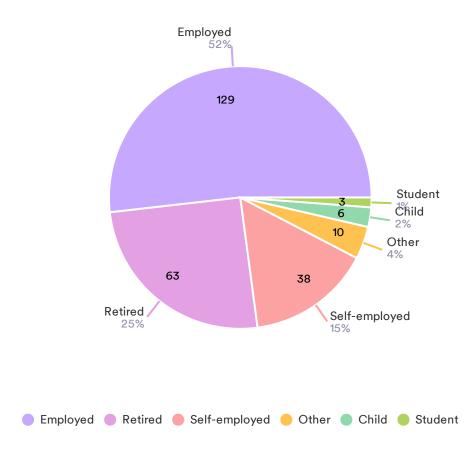

|           |

#### Did you bring a picnic

231 Responses- 4 Empty



#### Did you buy refreshments from any of the following:

123 Responses- 119 Empty



#### How long did it take you to travel to the performance?

232 Responses- 3 Empty

10-30 minutes Under 10 minutes 30-60 minutes More than 60 minutes



#### How did you travel to the performance?

232 Responses- 3 Empty





# Please select the ages of all members of your booking who attended the show:





#### How would you describe your occupation?

249 Responses- 2 Empty



#### Where are you based?

229 Responses- 6 Empty

| Data            | Responses |
|-----------------|-----------|
| Highams Park    | 22        |
| Walthamstow     | 22        |
| Hackney         | 11        |
| llford          | 10        |
| London          | 8         |
| Chingford       | 8         |
| Leyton          | 8         |
| E17             | 8         |
| Stoke Newington | 7         |

# **Thank You!**

Romeo & Juliet Feedback Form