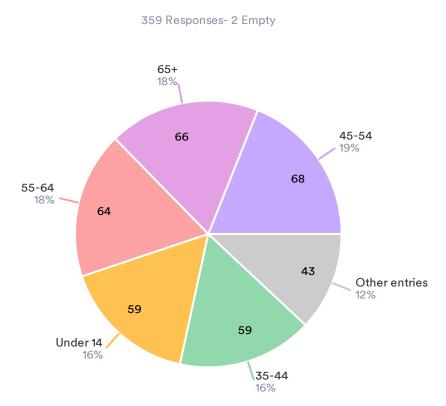

|
|                                                                                                                                                                                                                                                                                                                                         |           |

#### Did you bring a picnic

231 Responses- 4 Empty



#### Did you buy refreshments from any of the following:

123 Responses- 119 Empty



#### How long did it take you to travel to the performance?

232 Responses- 3 Empty

10-30 minutes Under 10 minutes 30-60 minutes More than 60 minutes



#### How did you travel to the performance?

232 Responses- 3 Empty





# Please select the ages of all members of your booking who attended the show:





#### How would you describe your occupation?

249 Responses- 2 Empty



#### Where are you based?

229 Responses- 6 Empty

| Data            | Responses |
|-----------------|-----------|
| Highams Park    | 22        |
| Walthamstow     | 22        |
| Hackney         | 11        |
| llford          | 10        |
| London          | 8         |
| Chingford       | 8         |
| Leyton          | 8         |
| E17             | 8         |
| Stoke Newington | 7         |

# **Thank You!**

Romeo & Juliet Feedback Form