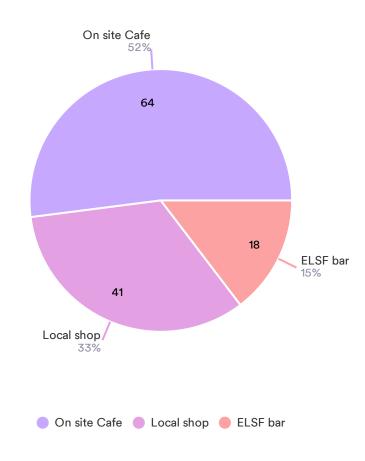

#### Did you buy refreshments from any of the following:

123 Responses- 119 Empty