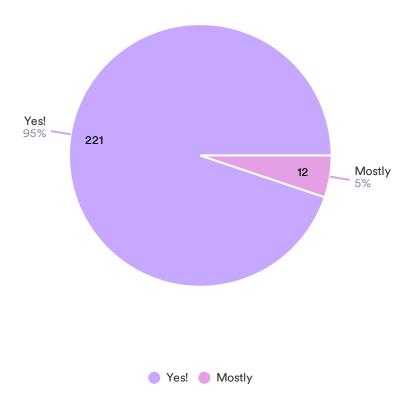

# Romeo & Juliet Feedback Form

ELSF June-Aug 2023



#### Please let us know which venue you attended:

236 Responses- 1 Empty



#### When did you attend the show?

217 Responses- 18 Empty

| Data       | Responses |
|------------|-----------|
| 07-23-2023 | 16        |
| 07-16-2023 | 12        |
| 07-21-2023 | 11        |
| 07-22-2023 | 11        |
| 07-28-2023 | 10        |
| 07-09-2023 | 9         |
| 08-03-2023 | 8         |
| 06-30-2023 | 8         |
| 07-15-2023 | 8         |

#### Did you enjoy the show?

233 Responses- 3 Empty



#### Did you understand the show?

234 Responses- 4 Empty



181 Responses- 54 Empty

# Please select any of the following that you felt applied to the performance:

1021 Responses- 4 Empty



| Data                                                                                                                                                                                                                                                                                                                                    | Responses |
|--------------------------------------------------------------------------------------------------------------------------------------------------------------------------------------------------------------------------------------------------------------------